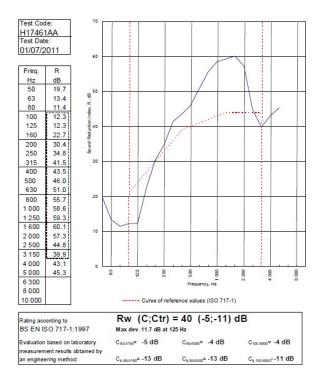

## System Performance Breakdown

Fire Resistance: BS476 Part 22:1987: Test Ref & Date or Applied Ref & Report: Max Height: Thickness: Duty Grade: BS 5234: Part 2:1992: Sound Insulation:

30/30 Minutes (Integrity/Insulation). BRE 269826 - BRE Report P102396-1011C **Refer to Speedline Specification Clause** 119 mm. (At Base Track, Excluding Finishes) Medium - Annexes A-F 40 R<sub>w</sub>dB, Date Tested or Assessed Against - 70-S-51(25)