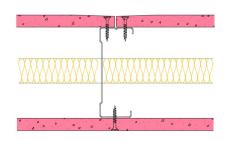

## 92-S-55(25) - SPEEDLINE System Data Sheet - Version V1 (24-10-23)

SPEEDLINE 92mm 'C' Stud Partition @600mm Ctrs, with Siniat GTEC 12.5mm Fire Board each side, 25mm APR

## System Performance Breakdown

Fire Resistance: BS476 Part 22:1987: Test Ref & Date or Applied Ref & Report: Max Height: Thickness: Duty Grade: BS 5234: Part 2:1992: Sound Insulation:

30/30 Minutes (Integrity/Insulation). BRE 269826 - BRE Report P102396-1011C **Refer to Speedline Specification Clause** 119 mm. (At Base Track, Excluding Finishes) Medium - Annexes A-F 40 R<sub>w</sub>dB, Date Tested or Assessed Against - 70-S-51(25)